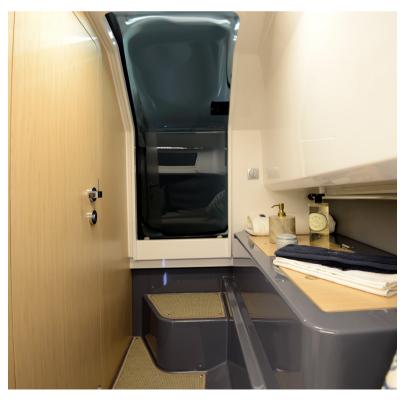

## BRAND NEW SR28 CC

The brand new SR28CC is making its debut at boat shows in Europe and the US during autumn 2021 and for many years to come! The clear design of the SR28CC gives an impressive appearance that radiates both luxury and sportiness. With her characteristic well-tuned proportions and elegant lines, Windy has created an aesthetic and spacious 28 ft. boat with true premium performance.