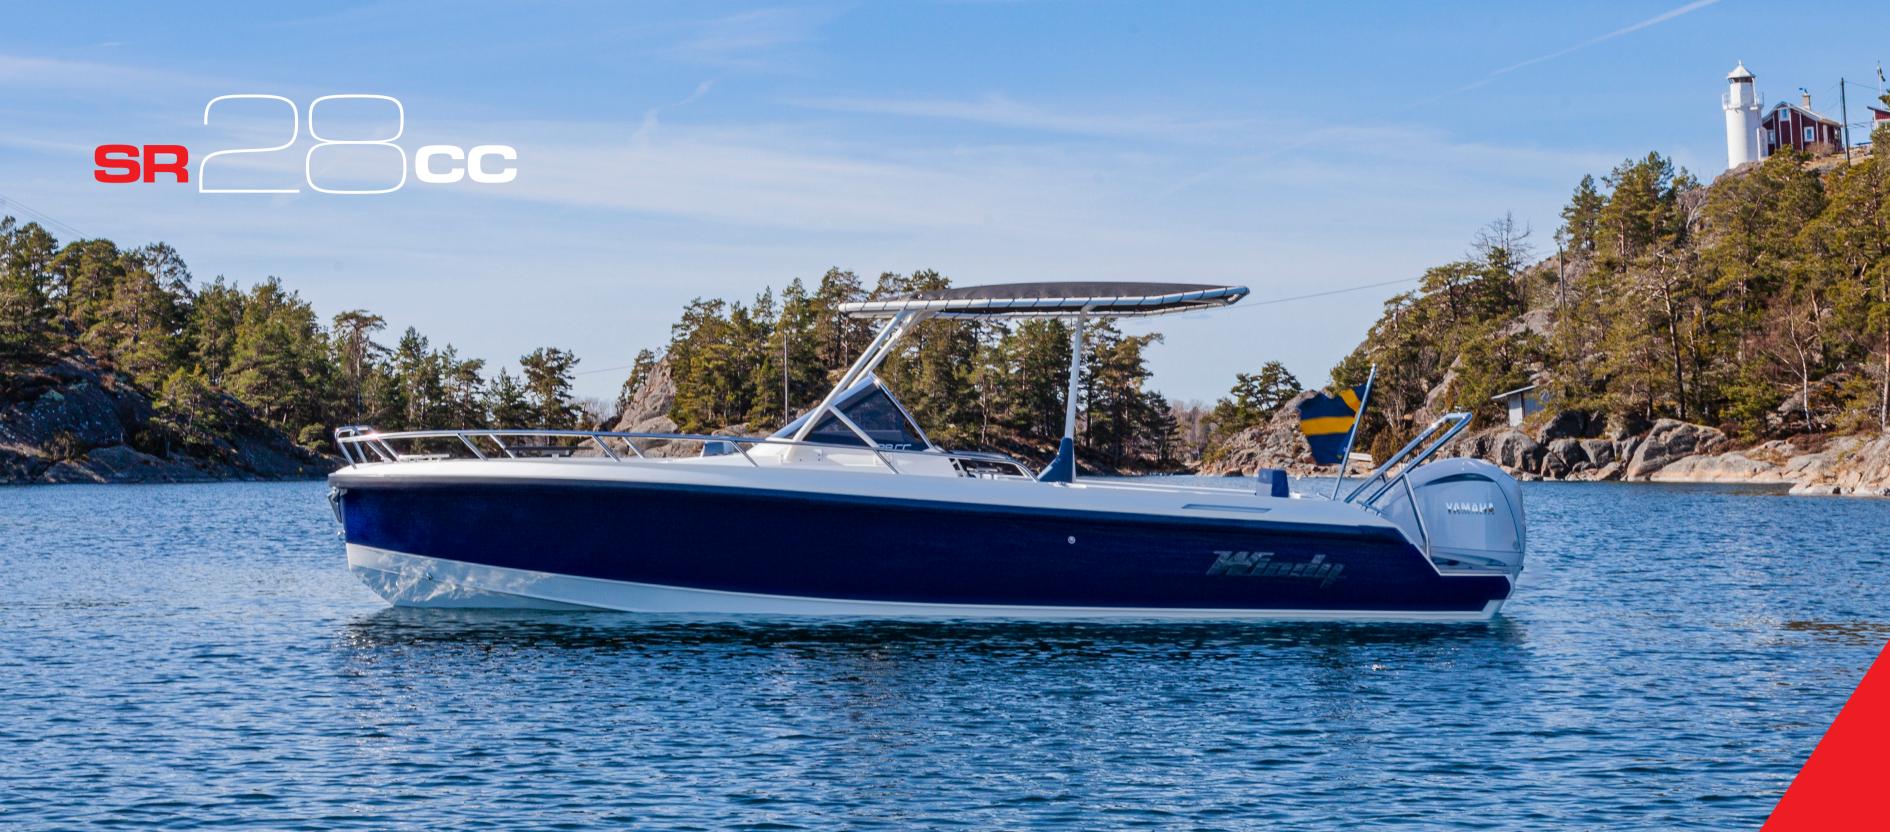

# SR28 CC

## BRAND NEW SR28 CC

The brand new SR28CC is making its debut at boat shows in Europe and the US during autumn 2021 and for many years to come! The clear design of the SR28CC gives an impressive appearance that radiates both luxury and sportiness. With her characteristic well-tuned proportions and elegant lines, Windy has created an aesthetic and spacious 28 ft. boat with true premium performance.