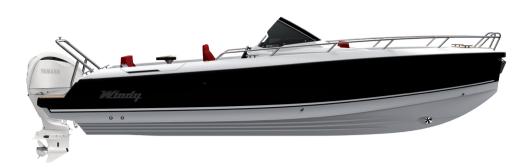

## BRAND NEW SR28 CC

The brand new SR28CC is making its debut at boat shows in Europe and the US during autumn 2021 and for many years to come! The clear design of the SR28CC gives an impressive appearance that radiates both luxury and sportiness. With her characteristic well-tuned proportions and elegant lines, Windy has created an aesthetic and spacious 28 ft. boat with true premium performance.

### NEW WINDY SR28 CC

Length over all

8,43 m [Excl. outboard]

Beam

2,49 m 1,0 m

2,2 m

300 ltr

• Draft to prop

Height (in storage)

Approx. 2 700 kg • Dry Weight (incl. engine)

Fuel capacity

Standard Engine option

• Fresh water

Yamaha Naval Architect WINDY Design Dept

WINDY Design Dept Design exterior/interior

70 ltr