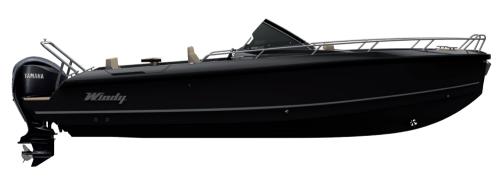

## BRAND NEW SR28 CC

The brand new SR28CC is making its debut at boat shows in Europe and the US during autumn 2021 and for many years to come! The clear design of the SR28CC gives an impressive appearance that radiates both luxury and sportiness. With her characteristic well-tuned proportions and elegant lines, Windy has created an aesthetic and spacious 28 ft. boat with true premium performance.

### NEW WINDY SR28 CC

Length over all

8,43 m [Excl. outboard]

Beam

2,49 m 1,0 m

2,2 m

300 ltr

• Draft to prop